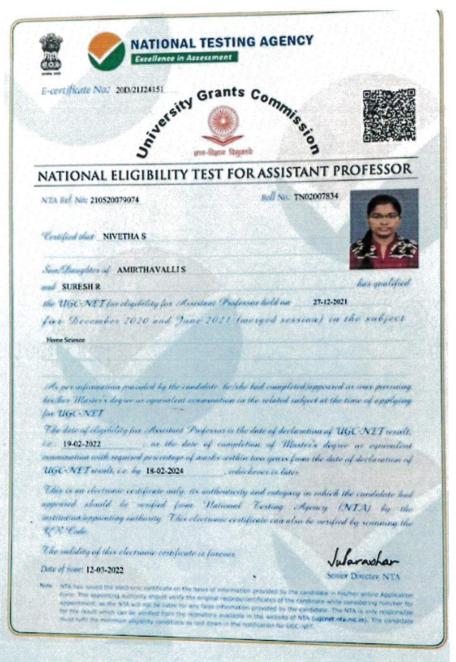

#### NATIONAL ELIGIBILITY TEST FOR ASSISTANT PROFESSOR

NTA Ref. No.: 210510076174

Roll No.: TN01006226

Certified that PREETHY ROSE M

02-11-2020

San/Daughter of JHANSI M

and MARTIN V

has qualified

the UGC-NET for eligibility for Assistant Professor held on

26-11-2021

for December 2020 and June 2021 (merged session) in the subject

Commerce

As per information provided by the candidate, he/she had completed/appeared or was pursuing his/her Master's degree or equivalent examination in the related subject at the time of applying for UGC-NET

The date of eligibility for Assistant Professor is the date of declaration of UGC-NET result. i.e., 19-02-2022 , or the date of completion of 'Master's degree or equivalent examination with required percentage of marks within two years from the date of declaration of UGC-NET result, i.e. by 18-02-2024 . whichever is later.

This is an electronic certificate only, its authenticity and category in which the candidate had appeared should be verified from National Testing Agency (NTA) by the institution/appointing authority. This electronic certificate can also be verified by scanning the QR Code.

The validity of this electronic certificate is forever.

Date of issue: 12-03-2022

as issued the elactionic certificate on the basis of infoppator Sor Gayathy the candidate in his/her online Application Form. The appointing authority should verify the organical professorial Research Supervisional are while considering him/her for appointments as the NTA will not be liable for annotate Research Department of Commerce (Aided).